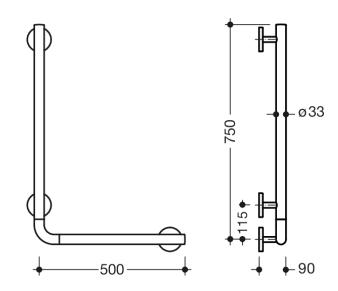

Similar picture Dimensions in mm

## **Properties**

L-shaped support rail System 800 K

- vertically and horizontally arranged rails connected at right-angles
- for holding on to and providing support
- made of high-quality polyamide in HEWI colour 98 (signal white) or 99 (pure white)
- · with continuous, corrosion resistant steel core
- horizontal length 500 mm, vertical length 750 mm, 90 mm deep, rail diameter 33 mm
- wall connection with discreet supports (diameter 18 mm) perpendicular to wall and flat roses